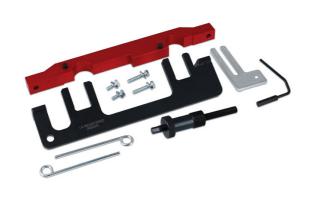

## **Engine Timing Tool Kit - for BMW N43**

Designed for the popular BMW 1.6L and 2.0L N43 chain driven petrol engines (2007 to 2014) the 5739 includes the locking tools required to set the timing of the camshaft, VANOS, crankshaft and balance shaft components in one comprehensive kit.

## **Additional Information**

- · Applications: BMW 1 Series, 3 Series, 5 Series (2007 2014) with 1.6 and 2.0L N43 engines.
- Covers B16A, B16AA, B20KO, B20AY, B20A, B16AA, B16OO, B20AY, B20UO, B20A and B20AA.
- · For chain drive petrol engine.
- · Packed in EVA foam in a metal case.
- Made in Sheffield. The camshaft locking bridge is a UK registered design.