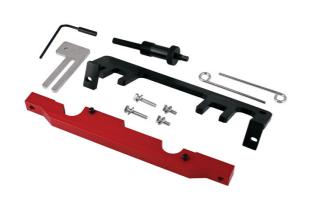

## **Engine Timing Tool Kit - for BMW N43**

Designed for the popular BMW 1.6L and 2.0L N43 chain driven petrol engines (2007 to 2014) the 5739 includes the locking tools required to set the timing of the camshaft, VANOS, crankshaft and balance shaft components in one comprehensive kit.

## **Additional Information**

- · Applications: BMW 1 Series, 3 Series, 5 Series (2007 2014) with 1.6 and 2.0L N43 engines.
- Covers B16A, B16AA, B20KO, B20AY, B20A, B16AA, B16OO, B20AY, B20UO, B20A and B20AA.
- · For chain drive petrol engine.
- · Packed in EVA foam in a metal case.
- Made in Sheffield. The camshaft locking bridge is a UK registered design.