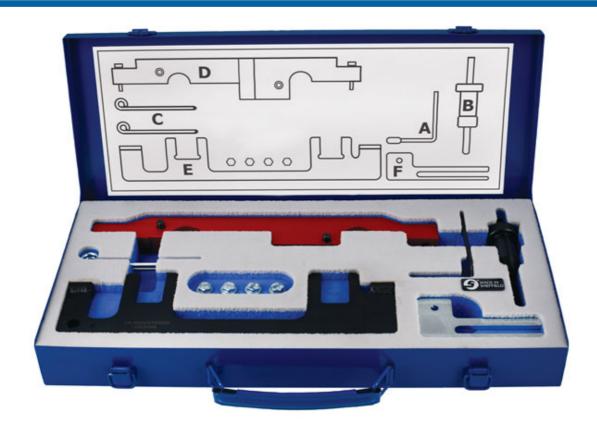

## **Engine Timing Tool Kit - for BMW N43**

Designed for the popular BMW 1.6L and 2.0L N43 chain driven petrol engines (2007 to 2014) the 5739 includes the locking tools required to set the timing of the camshaft, VANOS, crankshaft and balance shaft components in one comprehensive kit.

## **Additional Information**

- · Applications: BMW 1 Series, 3 Series, 5 Series (2007 2014) with 1.6 and 2.0L N43 engines.
- Covers B16A, B16AA, B20KO, B20AY, B20A, B16AA, B16OO, B20AY, B20UO, B20A and B20AA.
- · For chain drive petrol engine.
- · Packed in EVA foam in a metal case.
- Made in Sheffield. The camshaft locking bridge is a UK registered design.