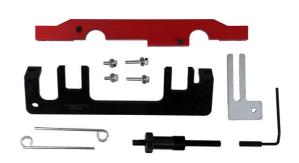

## **Engine Timing Tool Kit - for BMW N43**

Designed for the popular BMW 1.6L and 2.0L N43 chain driven petrol engines (2007 to 2014) the 5739 includes the locking tools required to set the timing of the camshaft, VANOS, crankshaft and balance shaft components in one comprehensive kit.

## **Additional Information**

- · Applications: BMW 1 Series, 3 Series, 5 Series (2007 2014) with 1.6 and 2.0L N43 engines.
- Covers B16A, B16AA, B20KO, B20AY, B20A, B16AA, B16OO, B20AY, B20UO, B20A and B20AA.
- · For chain drive petrol engine.
- · Packed in EVA foam in a metal case.
- Made in Sheffield. The camshaft locking bridge is a UK registered design.